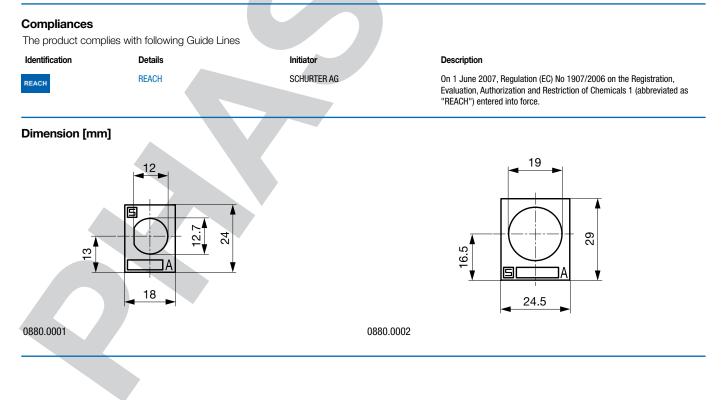

## Designation plates for fuse holders

| Suitable for                                                      | Designation                       | Material          | Packaging unit<br>[PCS] | Order Number |
|-------------------------------------------------------------------|-----------------------------------|-------------------|-------------------------|--------------|
| FEF, FEP, FEU, FIN, FIO, FPG1, FPG2, SWA1 (Frontpl), SWA2 (Print) | Marking plate 18 x 24 mm Ø12.7 mm | Aluminum anodized | 100                     | 0880.0001    |
| FIU, FIZ, FUL                                                     | Marking plate 24.5 x 29 mm Ø19 mm | Aluminum anodized | 100                     | 0880.0002    |